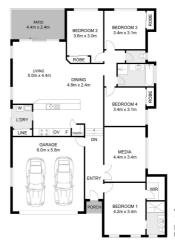

- 4 Bedrooms
- 2 Bathrooms
- 2 Garages
- 1 Ensuite
- Air Conditioning
- Remote Garage
- Built In Robes
- Dishwasher
- 4 spacious bedrooms with built in robes, ceiling fans with the master bedroom including ensuite and walk in robe
- ♦ 2 separate living areas ♦ both with air-conditioning media room plus open plan living area with central kitchen
- A contemporary home just a stroll to local playing fields and estate park
- Well presented both inside and out brand new carpet installed throughout
- Enjoy the low maintenance living, with landscaped established gardens, concrete footpaths and outdoor space to sit and relax
- Remote controlled double garage with secure internal access
- Less than 1.5km to sports complex, Goonellabah Shopping Centre and Lismore Workers Sports Club