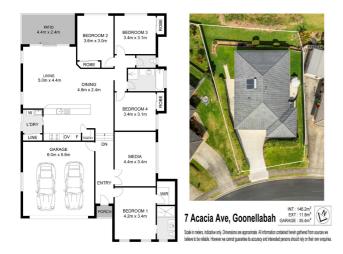

# **Photo Gallery**

7 Acacia Ave, Goonellabah EXT : 146 2m² EXT : 11 8m² EXT

lismore@walmurray.com.au

- 4 Bedrooms
- 2 Bathrooms
- 2 Garages
- 1 Ensuite
- Air Conditioning
- Remote Garage
- Built In Robes
- Dishwasher
- 4 spacious bedrooms with built in robes, ceiling fans with the master bedroom including ensuite and walk in robe
- ♦ 2 separate living areas ♦ both with air-conditioning media room plus open plan living area with central kitchen
- A contemporary home just a stroll to local playing fields and estate park
- Well presented both inside and out brand new carpet installed throughout
- Enjoy the low maintenance living, with landscaped established gardens, concrete footpaths and outdoor space to sit and relax
- Remote controlled double garage with secure internal access
- Less than 1.5km to sports complex, Goonellabah Shopping Centre and Lismore Workers Sports Club